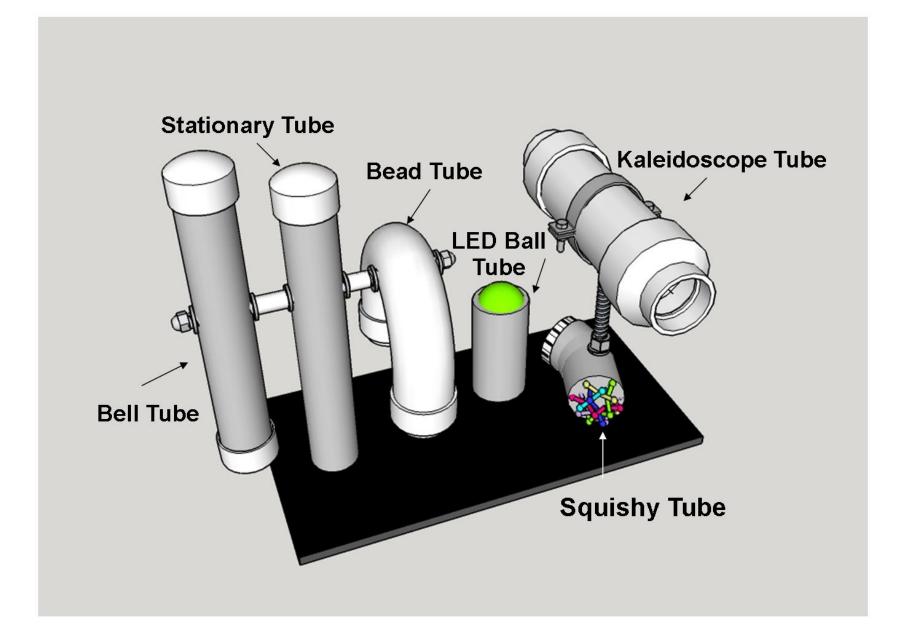

## Novel Toy - Parts & Sources

| Item                                                                                                               | Source                    | Amount Per Toy        |
|--------------------------------------------------------------------------------------------------------------------|---------------------------|-----------------------|
| Plywood Base                                                                                                       | Home Depot                | 16 X 9" rectangle     |
| 1" Super Sliders Self-stick Grippers (for plywood base)                                                            | Home Depot                | 4                     |
| 1-1/2" PVC Pipe                                                                                                    | Home Depot                | 2 lengths, ~10" each  |
| 2" PVC Pipe                                                                                                        | Home Depot                | 2 lengths, 4" and 6"  |
| 2" X 1-1/2" PVC Reducer/Increaser Fitting                                                                          | Home Depot                | 2                     |
| 2" PVC Plug                                                                                                        | Home Depot                | 2                     |
| 1-1/2" PVC Slip Cap                                                                                                | Home Depot                | 3                     |
| 2" 450 PVC Elbow joint                                                                                             | Home Depot                | 1                     |
| 2" PVC Cleanout Plug                                                                                               | Home Depot                | 1                     |
| 2" PVC Male Adapter (for cleanout plug)                                                                            | Home Depot                | 1                     |
| 2" PVC P-trap Solvent Weld (only need the "u" part)                                                                | Home Depot                | 1                     |
| 3/8" Threaded Rod                                                                                                  | Home Depot                | 2 lengths, 10" and 6" |
| 2" Galvanized Split Ring Hanger                                                                                    | Home Depot                | 1                     |
| Felt (to line split ring hanger)                                                                                   | Jo-Ann Fabric             | Small piece           |
| Small zip ties (to secure split ring hanger and squishy toy inside tube)                                           | Home Depot                | 2                     |
| 3/8" Galvanized Ceiling Plate                                                                                      | Home Depot                | 1                     |
| 3/8" Cap Nuts                                                                                                      | Home Depot                | 2                     |
| 5/16" Zinc-plated Flat Washers                                                                                     | Home Depot                | 7                     |
| 1/2" OD Nylon Spacer                                                                                               | Home Depot                | 2                     |
| 3/8" Hex nuts                                                                                                      | Home Depot                | 2                     |
| 1-1/4" Dowel (to secure stationary tube to base)                                                                   | Home Depot                | ~ 4 inches            |
| 2" Dowel (to secure LED ball tube to base)                                                                         | Home Depot                | ~ 2 inches            |
| Assorted small screws                                                                                              | Home Depot                | Handful               |
| 1/4" Jingle bells                                                                                                  | Jo-Ann Fabric             | Handful               |
| 1/4" Wooden beads                                                                                                  | Jo-Ann Fabric             | Handful               |
| Small LED ball (Boing brand) *only the cover of the second ball is used - doubled up so it fits tight in the tube) | US Astro Jax              | 2                     |
| Psychedelic Kaleidoscope                                                                                           | Tin Toy Arcade            | 1                     |
| Squishy toy (Squigglet Sensory Bracelet)                                                                           | National Autism Resources | 1                     |