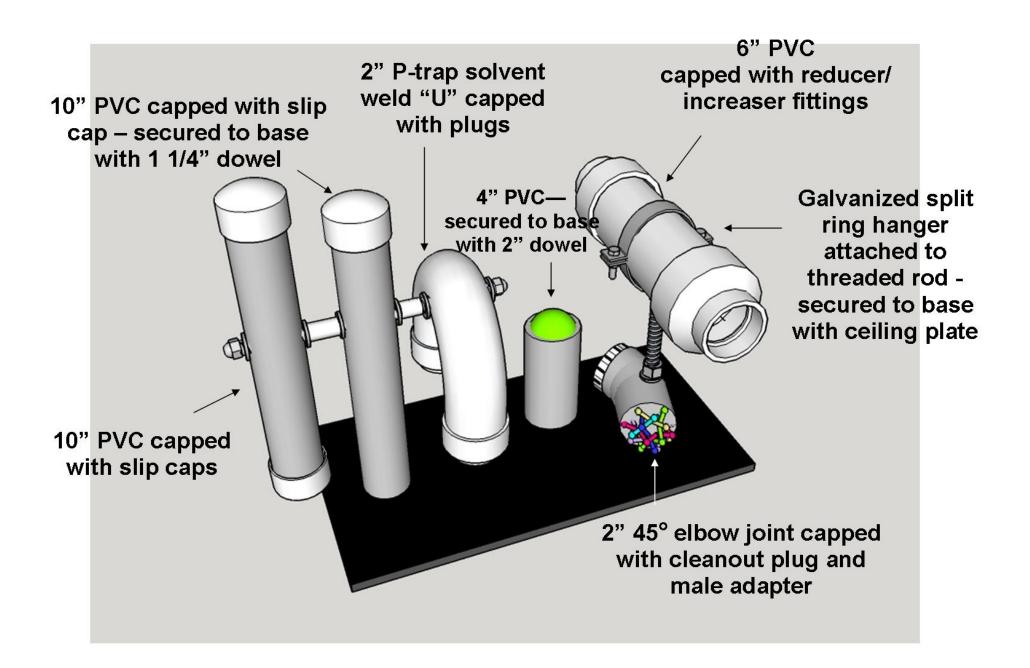

## Novel Toy - Parts & Sources

| Item                                                                                                               | Source                    | Amount Per Toy        |
|--------------------------------------------------------------------------------------------------------------------|---------------------------|-----------------------|
| Plywood Base                                                                                                       | Home Depot                | 16 X 9" rectangle     |
| 1" Super Sliders Self-stick Grippers (for plywood base)                                                            | Home Depot                | 4                     |
| 1-1/2" PVC Pipe                                                                                                    | Home Depot                | 2 lengths, ~10" each  |
| 2" PVC Pipe                                                                                                        | Home Depot                | 2 lengths, 4" and 6"  |
| 2" X 1-1/2" PVC Reducer/Increaser Fitting                                                                          | Home Depot                | 2                     |
| 2" PVC Plug                                                                                                        | Home Depot                | 2                     |
| 1-1/2" PVC Slip Cap                                                                                                | Home Depot                | 3                     |
| 2" 450 PVC Elbow joint                                                                                             | Home Depot                | 1                     |
| 2" PVC Cleanout Plug                                                                                               | Home Depot                | 1                     |
| 2" PVC Male Adapter (for cleanout plug)                                                                            | Home Depot                | 1                     |
| 2" PVC P-trap Solvent Weld (only need the "u" part)                                                                | Home Depot                | 1                     |
| 3/8" Threaded Rod                                                                                                  | Home Depot                | 2 lengths, 10" and 6" |
| 2" Galvanized Split Ring Hanger                                                                                    | Home Depot                | 1                     |
| Felt (to line split ring hanger)                                                                                   | Jo-Ann Fabric             | Small piece           |
| Small zip ties (to secure split ring hanger and squishy toy inside tube)                                           | Home Depot                | 2                     |
| 3/8" Galvanized Ceiling Plate                                                                                      | Home Depot                | 1                     |
| 3/8" Cap Nuts                                                                                                      | Home Depot                | 2                     |
| 5/16" Zinc-plated Flat Washers                                                                                     | Home Depot                | 7                     |
| 1/2" OD Nylon Spacer                                                                                               | Home Depot                | 2                     |
| 3/8" Hex nuts                                                                                                      | Home Depot                | 2                     |
| 1-1/4" Dowel (to secure stationary tube to base)                                                                   | Home Depot                | ~ 4 inches            |
| 2" Dowel (to secure LED ball tube to base)                                                                         | Home Depot                | ~ 2 inches            |
| Assorted small screws                                                                                              | Home Depot                | Handful               |
| 1/4" Jingle bells                                                                                                  | Jo-Ann Fabric             | Handful               |
| 1/4" Wooden beads                                                                                                  | Jo-Ann Fabric             | Handful               |
| Small LED ball (Boing brand) *only the cover of the second ball is used - doubled up so it fits tight in the tube) | US Astro Jax              | 2                     |
| Psychedelic Kaleidoscope                                                                                           | Tin Toy Arcade            | 1                     |
| Squishy toy (Squigglet Sensory Bracelet)                                                                           | National Autism Resources | 1                     |