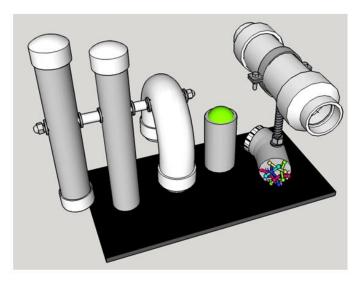

Side View (L)

Side View (R)



## Novel Toy - Parts & Sources

| Item                                                                                                               | Source                    | Amount Per Toy        |
|--------------------------------------------------------------------------------------------------------------------|---------------------------|-----------------------|
| Plywood Base                                                                                                       | Home Depot                | 16 X 9" rectangle     |
| 1" Super Sliders Self-stick Grippers (for plywood base)                                                            | Home Depot                | 4                     |
| 1-1/2" PVC Pipe