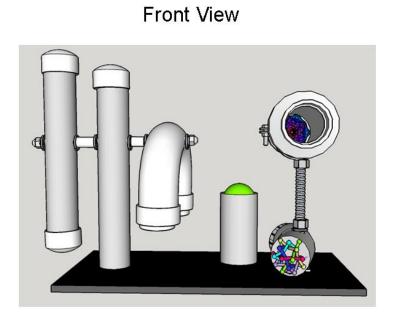

## Novel Toy - Parts & Sources

| Item                                                                                                               | Source                    | Amount Per Toy        |
|--------------------------------------------------------------------------------------------------------------------|---------------------------|-----------------------|
| Plywood Base                                                                                                       | Home Depot                | 16 X 9" rectangle     |
| 1" Super Sliders Self-stick Grippers (for plywood base)                                                            | Home Depot                | 4                     |
| 1-1/2" PVC Pipe                                                                                                    | Home Depot                | 2 lengths, ~10" each  |
| 2" PVC Pipe                                                                                                        | Home Depot                | 2 lengths, 4" and 6"  |
| 2" X 1-1/2" PVC Reducer/Increaser Fitting                                                                          | Home Depot                | 2                     |
| 2" PVC Plug                                                                                                        | Home Depot                | 2                     |
| 1-1/2" PVC Slip Cap                                                                                                | Home Depot                | 3                     |
| 2" 450 PVC Elbow joint                                                                                             | Home Depot                | 1                     |
| 2" PVC Cleanout Plug                                                                                               | Home Depot                | 1                     |
| 2" PVC Male Adapter (for cleanout plug)                                                                            | Home Depot                | 1                     |
| 2" PVC P-trap Solvent Weld (only need the "u" part)                                                                | Home Depot                | 1                     |
| 3/8" Threaded Rod                                                                                                  | Home Depot                | 2 lengths, 10" and 6" |
| 2" Galvanized Split Ring Hanger                                                                                    | Home Depot                | 1                     |
| Felt (to line split ring hanger)                                                                                   | Jo-Ann Fabric             | Small piece           |
| Small zip ties (to secure split ring hanger and squishy toy inside tube)                                           | Home Depot                | 2                     |
| 3/8" Galvanized Ceiling Plate                                                                                      | Home Depot                | 1                     |
| 3/8" Cap Nuts                                                                                                      | Home Depot                | 2                     |
| 5/16" Zinc-plated Flat Washers                                                                                     | Home Depot                | 7                     |
| 1/2" OD Nylon Spacer                                                                                               | Home Depot                | 2                     |
| 3/8" Hex nuts                                                                                                      | Home Depot                | 2                     |
| 1-1/4" Dowel (to secure stationary tube to base)                                                                   | Home Depot                | ~ 4 inches            |
| 2" Dowel (to secure LED ball tube to base)                                                                         | Home Depot                | ~ 2 inches            |
| Assorted small screws                                                                                              | Home Depot                | Handful               |
| 1/4" Jingle bells                                                                                                  | Jo-Ann Fabric             | Handful               |
| 1/4" Wooden beads                                                                                                  | Jo-Ann Fabric             | Handful               |
| Small LED ball (Boing brand) *only the cover of the second ball is used - doubled up so it fits tight in the tube) | US Astro Jax              | 2                     |
| Psychedelic Kaleidoscope                                                                                           | Tin Toy Arcade            | 1                     |
| Squishy toy (Squigglet Sensory Bracelet)                                                                           | National Autism Resources | 1                     |