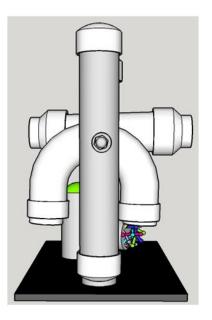

Side View (L)

Side View (R)

## Novel Toy - Parts & Sources

| Item                                                                                                               | Source                    | Amount Per Toy        |
|--------------------------------------------------------------------------------------------------------------------|---------------------------|-----------------------|
| Plywood Base                                                                                                       | Home Depot                | 16 X 9" rectangle     |
| 1" Super Sliders Self-stick Grippers (for plywood base)                                                            | Home Depot                | 4                     |
| 1-1/2" PVC Pipe                                                                                                    | Home Depot                | 2 lengths, ~10" each  |
| 2" PVC Pipe                                                                                                        | Home Depot                | 2 lengths, 4" and 6"  |
| 2" X 1-1/2" PVC Reducer/Increaser Fitting                                                                          | Home Depot                | 2                     |
| 2" PVC Plug                                                                                                        | Home Depot                | 2                     |
| 1-1/2" PVC Slip Cap                                                                                                | Home Depot                | 3                     |
| 2" 450 PVC Elbow joint                                                                                             | Home Depot                | 1                     |
| 2" PVC Cleanout Plug                                                                                               | Home Depot                | 1                     |
| 2" PVC Male Adapter (for cleanout plug)                                                                            | Home Depot                | 1                     |
| 2" PVC P-trap Solvent Weld (only need the "u" part)                                                                | Home Depot                | 1                     |
| 3/8" Threaded Rod                                                                                                  | Home Depot                | 2 lengths, 10" and 6" |
| 2" Galvanized Split Ring Hanger                                                                                    | Home Depot                | 1                     |
| Felt (to line split ring hanger)                                                                                   | Jo-Ann Fabric             | Small piece           |
| Small zip ties (to secure split ring hanger and squishy toy inside tube)                                           | Home Depot                | 2                     |
| 3/8" Galvanized Ceiling Plate                                                                                      | Home Depot                | 1                     |
| 3/8" Cap Nuts                                                                                                      | Home Depot                | 2                     |
| 5/16" Zinc-plated Flat Washers                                                                                     | Home Depot                | 7                     |
| 1/2" OD Nylon Spacer                                                                                               | Home Depot                | 2                     |
| 3/8" Hex nuts                                                                                                      | Home Depot                | 2                     |
| 1-1/4" Dowel (to secure stationary tube to base)                                                                   | Home Depot                | ~ 4 inches            |
| 2" Dowel (to secure LED ball tube to base)                                                                         | Home Depot                | ~ 2 inches            |
| Assorted small screws                                                                                              | Home Depot                | Handful               |
| 1/4" Jingle bells                                                                                                  | Jo-Ann Fabric             | Handful               |
| 1/4" Wooden beads                                                                                                  | Jo-Ann Fabric             | Handful               |
| Small LED ball (Boing brand) *only the cover of the second ball is used - doubled up so it fits tight in the tube) | US Astro Jax              | 2                     |
| Psychedelic Kaleidoscope                                                                                           | Tin Toy Arcade            | 1                     |
| Squishy toy (Squigglet Sensory Bracelet)                                                                           | National Autism Resources | 1                     |