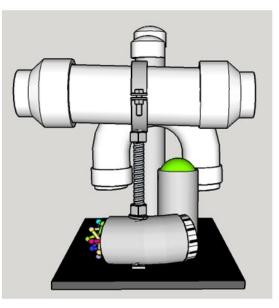

Side View (L)

Side View (R)



## Novel Toy - Parts & Sources

| Item                                                                                                               | Source                    | Amount Per Toy        |
|--------------------------------------------------------------------------------------------------------------------|---------------------------|-----------------------|
| Plywood Base                                                                                                       | Home Depot                | 16 X 9" rectangle     |
| 1" Super Sliders Self-stick Grippers (for plywood base)                                                            | Home Depot                | 4                     |
| 1-1/2" PVC Pipe