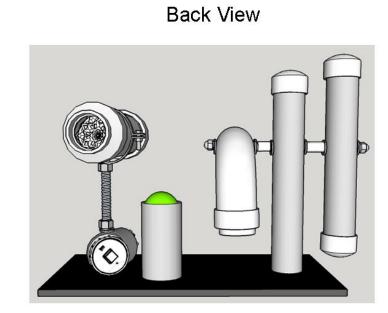

## Novel Toy - Parts & Sources

| Item                                                                                                               | Source                    | Amount Per Toy        |
|--------------------------------------------------------------------------------------------------------------------|---------------------------|-----------------------|
| Plywood Base                                                                                                       | Home Depot                | 16 X 9" rectangle     |
| 1" Super Sliders Self-stick Grippers (for plywood base)                                                            | Home Depot                | 4                     |
| 1-1/2" PVC Pipe                                                                                                    | Home Depot                | 2 lengths, ~10" each  |
| 2" PVC Pipe                                                                                                        | Home Depot                | 2 lengths, 4" and 6"  |
| 2" X 1-1/2" PVC Reducer/Increaser Fitting                                                                          | Home Depot                | 2                     |
| 2" PVC Plug                                                                                                        | Home Depot                | 2                     |
| 1-1/2" PVC Slip Cap                                                                                                | Home Depot                | 3                     |
| 2" 450 PVC Elbow joint                                                                                             | Home Depot                | 1                     |
| 2" PVC Cleanout Plug                                                                                               | Home Depot                | 1                     |
| 2" PVC Male Adapter (for cleanout plug)                                                                            | Home Depot                | 1                     |
| 2" PVC P-trap Solvent Weld (only need the "u" part)                                                                | Home Depot                | 1                     |
| 3/8" Threaded Rod                                                                                                  | Home Depot                | 2 lengths, 10" and 6" |
| 2" Galvanized Split Ring Hanger                                                                                    | Home Depot                | 1                     |
| Felt (to line split ring hanger)                                                                                   | Jo-Ann Fabric             | Small piece           |
| Small zip ties (to secure split ring hanger and squishy toy inside tube)                                           | Home Depot                | 2                     |
| 3/8" Galvanized Ceiling Plate                                                                                      | Home Depot                | 1                     |
| 3/8" Cap Nuts                                                                                                      | Home Depot                | 2                     |
| 5/16" Zinc-plated Flat Washers                                                                                     | Home Depot                | 7                     |
| 1/2" OD Nylon Spacer                                                                                               | Home Depot                | 2                     |
| 3/8" Hex nuts                                                                                                      | Home Depot                | 2                     |
| 1-1/4" Dowel (to secure stationary tube to base)                                                                   | Home Depot                | ~ 4 inches            |
| 2" Dowel (to secure LED ball tube to base)                                                                         | Home Depot                | ~ 2 inches            |
| Assorted small screws                                                                                              | Home Depot                | Handful               |
| 1/4" Jingle bells                                                                                                  | Jo-Ann Fabric             | Handful               |
| 1/4" Wooden beads                                                                                                  | Jo-Ann Fabric             | Handful               |
| Small LED ball (Boing brand) *only the cover of the second ball is used - doubled up so it fits tight in the tube) | US Astro Jax              | 2                     |
| Psychedelic Kaleidoscope                                                                                           | Tin Toy Arcade            | 1                     |
| Squishy toy (Squigglet Sensory Bracelet)                                                                           | National Autism Resources | 1                     |